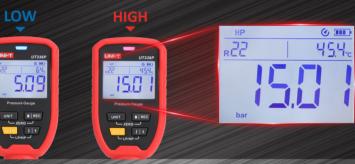

## High and Low Pressure Measurement, Supports HP/LP Switching

Capable of measuring and displaying real-time pressure and temperature values for both high and low pressure.

Supports Bluetooth APP Connection