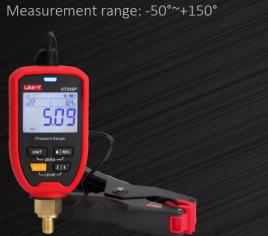

## High and Low Pressure Measurement, Supports HP/LP Switching

Capable of measuring and displaying real-time pressure and temperature values for both high and low pressure.

Supports Bluetooth APP Connection