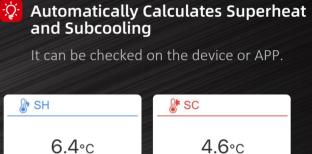

## **Technical Specifications**

| Specifications                     |                                                                                                                                      |            |
|------------------------------------|--------------------------------------------------------------------------------------------------------------------------------------|------------|
| Range/Resolution                   | -1 to 60bar                                                                                                                          | 0.01bar    |
|                                    | -1.01 to 61.18kg/cm²                                                                                                                 | 0.01kg/cm² |
|                                    | -75.0 to 4,500.3cmHg                                                                                                                 | 0.1cmHg    |
|                                    | -14.5 to 870.2psi                                                                                                                    | 0.1psi     |
|                                    | -29.52 to 1,771.8inHg                                                                                                                | 0.1in/Hg   |
|                                    | -100 to 6,000kPa                                                                                                                     | 1kPa       |
|                                    | -0.100 to 6.000MPa                                                                                                                   | 0.001MPa   |
| Accuracy                           | ±0.5%FS                                                                                                                              |            |
| Units                              | Pressure: Bar; kg/cm²; cmHg; psi; inHg; kPa; MPa                                                                                     |            |
|                                    | Temperature: C; F                                                                                                                    |            |
| Refrigerant Types                  | 10 types are preset (Set via APPs, total 94)                                                                                         |            |
| Evaporating/Condensing Temperature | V                                                                                                                                    |            |
| High/Low Pressure Switch           | V                                                                                                                                    |            |
| Data Record                        | 8000                                                                                                                                 |            |
| Data Record Interval               | 1s~1h (APP setting)                                                                                                                  |            |
| LED Indicators                     | Red (HP); Blue (LP)                                                                                                                  |            |
| Pressure Zeroing                   | √                                                                                                                                    |            |
| Screen Backlight                   | √                                                                                                                                    |            |
| Bluetooth APP                      | √                                                                                                                                    |            |
| Auto Power Off                     | √                                                                                                                                    |            |
| Firmware Upgrade                   | √ (APP)                                                                                                                              |            |
| Temperature Clamp Port             | 3.5mm port                                                                                                                           |            |
| Battery Life                       | 100h, (Alkaline battery; Backlight OFF; LED ON; 1-min record interval)                                                               |            |
| IP Rating                          | IP54                                                                                                                                 |            |
| Pressure Connector                 | 1/4" SAE Connector                                                                                                                   |            |
| Over Range                         | OL(>65bar)                                                                                                                           |            |
| Working Temperature & Humidity     | -10~+50 ℃,<90%RH                                                                                                                     |            |
| Storage Temperature & Humidity     | -20~+60 °C,<80%RH                                                                                                                    |            |
| Characteristics                    |                                                                                                                                      |            |
| Power Supply                       | 3x Alkaline AA battery                                                                                                               |            |
| Product Size                       | 145*68*39mm                                                                                                                          |            |
| Product Net Weight                 | 250g(Not battery included)                                                                                                           |            |
| Standrad Accessories               | Wireless Pressure Gauge, Quick Start Guide, Safety Guide, Download Guide of Common Files, AA Battery*3, Hand Strap, Cloth Bag (Hard) |            |
| Standard Quantity Per Carton       | 5pcs                                                                                                                                 |            |