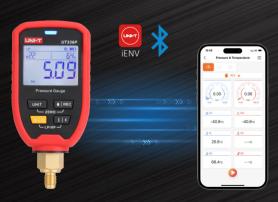

## High and Low Pressure Measurement, Supports HP/LP Switching

Capable of measuring and displaying real-time pressure and temperature values for both high and low pressure.

Supports Bluetooth APP Connection

Enables data recording and exporting,
generate PDF reports and CSV files.

Hand Strap Design

Easy to place and measure.