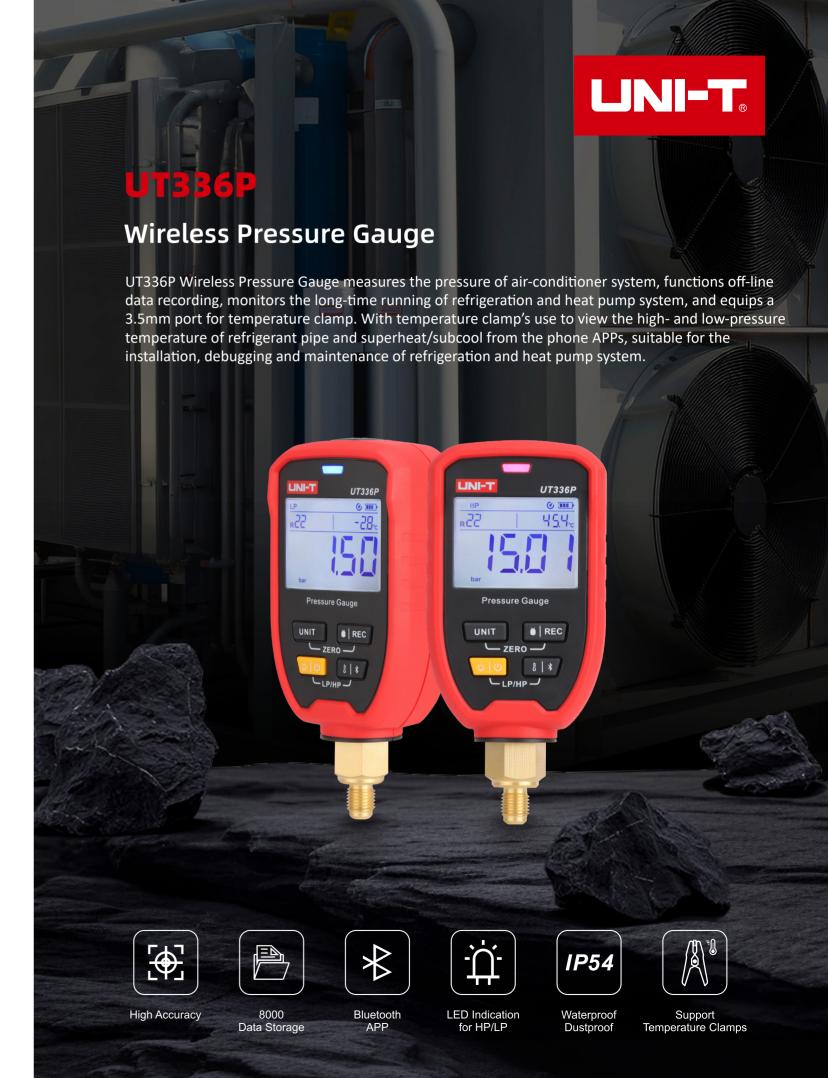

## High and Low Pressure Measurement, Supports HP/LP Switching

Capable of measuring and displaying real-time pressure and temperature values for both high and low pressure.

Supports Bluetooth APP Connection

Enables data recording and exporting,
generate PDF reports and CSV files.

Hand Strap Design

Easy to place and measure.

## **Technical Specifications**

| Specifications                     |                                                                                                                                      |            |
|------------------------------------|--------------------------------------------------------------------------------------------------------------------------------------|------------|
| Range/Resolution                   | -1 to 60bar                                                                                                                          | 0.01bar    |
|                                    | -1.01 to 61.18kg/cm²                                                                                                                 | 0.01kg/cm² |
|                                    | -75.0 to 4,500.3cmHg                                                                                                                 | 0.1cmHg    |
|                                    | -14.5 to 870.2psi                                                                                                                    | 0.1psi     |
|                                    | -29.52 to 1,771.8inHg                                                                                                                | 0.1in/Hg   |
|                                    | -100 to 6,000kPa                                                                                                                     | 1kPa       |
|                                    | -0.100 to 6.000MPa                                                                                                                   | 0.001MPa   |
| Accuracy                           | ±0.5%FS                                                                                                                              |            |
| Units                              | Pressure: Bar; kg/cm²; cmHg; psi; inHg; kPa; MPa                                                                                     |            |
|                                    | Temperature: C; F                                                                                                                    |            |
| Refrigerant Types                  | 10 types are preset (Set via APPs, total 94)                                                                                         |            |
| Evaporating/Condensing Temperature | V                                                                                                                                    |            |
| High/Low Pressure Switch           | V                                                                                                                                    |            |
| Data Record                        | 8000                                                                                                                                 |            |
| Data Record Interval               | 1s~1h (APP setting)                                                                                                                  |            |
| LED Indicators                     | Red (HP); Blue (LP)                                                                                                                  |            |
| Pressure Zeroing                   | √                                                                                                                                    |            |
| Screen Backlight                   | √                                                                                                                                    |            |
| Bluetooth APP                      | √                                                                                                                                    |            |
| Auto Power Off                     | √                                                                                                                                    |            |
| Firmware Upgrade                   | √ (APP)                                                                                                                              |            |
| Temperature Clamp Port             | 3.5mm port                                                                                                                           |            |
| Battery Life                       | 100h, (Alkaline battery; Backlight OFF; LED ON; 1-min record interval)                                                               |            |
| IP Rating                          | IP54                                                                                                                                 |            |
| Pressure Connector                 | 1/4" SAE Connector                                                                                                                   |            |
| Over Range                         | OL(>65bar)                                                                                                                           |            |
| Working Temperature & Humidity     | -10~+50 ℃,<90%RH                                                                                                                     |            |
| Storage Temperature & Humidity     | -20~+60 °C,<80%RH                                                                                                                    |            |
| Characteristics                    |                                                                                                                                      |            |
| Power Supply                       | 3x Alkaline AA battery                                                                                                               |            |
| Product Size                       | 145*68*39mm                                                                                                                          |            |
| Product Net Weight                 | 250g(Not battery included)                                                                                                           |            |
| Standrad Accessories               | Wireless Pressure Gauge, Quick Start Guide, Safety Guide, Download Guide of Common Files, AA Battery*3, Hand Strap, Cloth Bag (Hard) |            |
| Standard Quantity Per Carton       | 5pcs                                                                                                                                 |            |