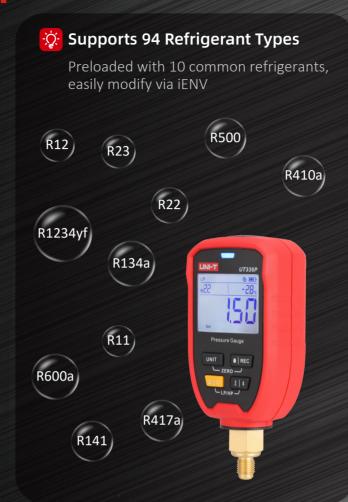

## **Technical Specifications**

| Specifications                     |                                                                                                                                      |            |
|------------------------------------|--------------------------------------------------------------------------------------------------------------------------------------|------------|
| Range/Resolution                   | -1 to 60bar                                                                                                                          | 0.01bar    |
|                                    | -1.01 to 61.18kg/cm²                                                                                                                 | 0.01kg/cm² |
|                                    | -75.0 to 4,500.3cmHg                                                                                                                 | 0.1cmHg    |
|                                    | -14.5 to 870.2psi                                                                                                                    | 0.1psi     |
|                                    | -29.52 to 1,771.8inHg                                                                                                                | 0.1in/Hg   |
|                                    | -100 to 6,000kPa                                                                                                                     | 1kPa       |
|                                    | -0.100 to 6.000MPa                                                                                                                   | 0.001MPa   |
| Accuracy                           | ±0.5%FS                                                                                                                              |            |
| Units                              | Pressure: Bar; kg/cm²; cmHg; psi; inHg; kPa; MPa                                                                                     |            |
|                                    | Temperature: C; F                                                                                                                    |            |
| Refrigerant Types                  | 10 types are preset (Set via APPs, total 94)                                                                                         |            |
| Evaporating/Condensing Temperature | V                                                                                                                                    |            |
| High/Low Pressure Switch           | V                                                                                                                                    |            |
| Data Record                        | 8000                                                                                                                                 |            |
| Data Record Interval               | 1s~1h (APP setting)                                                                                                                  |            |
| LED Indicators                     | Red (HP); Blue (LP)                                                                                                                  |            |
| Pressure Zeroing                   | √                                                                                                                                    |            |
| Screen Backlight                   | √                                                                                                                                    |            |
| Bluetooth APP                      | √                                                                                                                                    |            |
| Auto Power Off                     | √                                                                                                                                    |            |
| Firmware Upgrade                   | √ (APP)                                                                                                                              |            |
| Temperature Clamp Port             | 3.5mm port                                                                                                                           |            |
| Battery Life                       | 100h, (Alkaline battery; Backlight OFF; LED ON; 1-min record interval)                                                               |            |
| IP Rating                          | IP54                                                                                                                                 |            |
| Pressure Connector                 | 1/4" SAE Connector                                                                                                                   |            |
| Over Range                         | OL(>65bar)                                                                                                                           |            |
| Working Temperature & Humidity     | -10~+50 ℃,<90%RH                                                                                                                     |            |
| Storage Temperature & Humidity     | -20~+60 °C,<80%RH                                                                                                                    |            |
| Characteristics                    |                                                                                                                                      |            |
| Power Supply                       | 3x Alkaline AA battery                                                                                                               |            |
| Product Size                       | 145*68*39mm                                                                                                                          |            |
| Product Net Weight                 | 250g(Not battery included)                                                                                                           |            |
| Standrad Accessories               | Wireless Pressure Gauge, Quick Start Guide, Safety Guide, Download Guide of Common Files, AA Battery*3, Hand Strap, Cloth Bag (Hard) |            |
| Standard Quantity Per Carton       | 5pcs                                                                                                                                 |            |